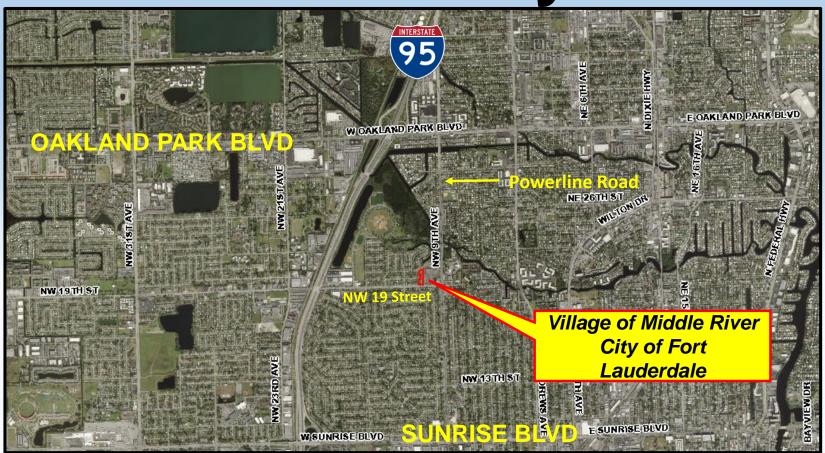

# LAND USE REGULATION REE5884

Village of Middle River

Planning and Zoning Class Presentation

**Proximity** 

NW 19 STREET, FORT LAUDERDALE FL 33311

#### **PROPERTY AERIAL**