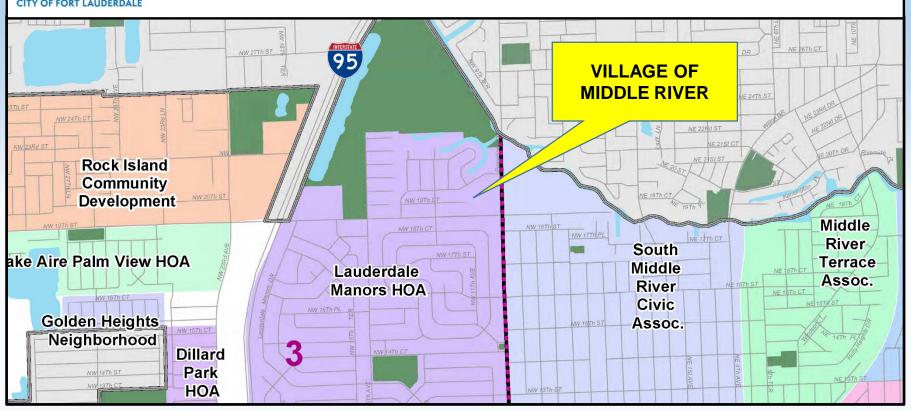

r a development site that is less than (5) acres in size, single use residential buildings are permitted. No business uses are required;

Jim Hetzel, AICP, LEED Green Associate, Principal Planner

#### IT'S A WAR

Here is our general development review process for conditional use approval:

- 1. Prepare plans
- 2. Submit plans and application
- 3. Conduct public participation meeting
- 4. Attend DRC staff technical review meeting
- Attend Planning and Zoning Board public hearing (possible approval decision if no call up review)
- Attend City Commission public hearing for call up review (additional public hearing) or appeal of PZB denial

#### GreenspoonMarder

Greenspoon Marder LLP Steven Wherry, Partner LEED AP

YES

YES

**YES** 



## City of Fort Lauderdale: Neighborhood Associations



# INTEGRATING THE MUTUAL GAINS APPROACH



### Village of Middle River



24 Sustainable Townhouse Units