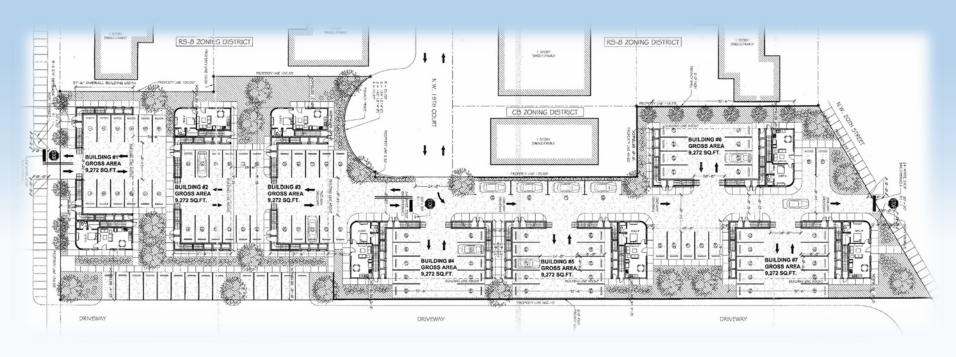

## **CONCEPT SITE PLAN**

42 Units 2 Story Over Parking

047 - MP - 89

Sec. 47-6.10. - List of permitted and conditional uses, Community Business (CB) District.

| A. | PERMITTED USES         | В. | CONDITIONAL USES:<br>See Section 47-24.3.       |
|----|------------------------|----|-------------------------------------------------|
| 6. | Mixed Use Developments |    |                                                 |
|    |                        | a. | Mixed Use Development, see<br>Section 47-18.21. |

### Village of Middle River

24 Sustainable Townhouse Units