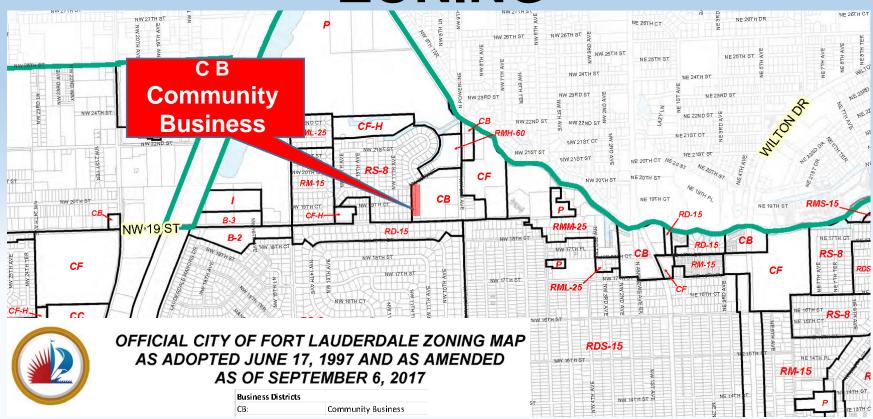

# LAND USE REGULATION REE5884





Village of Middle River

Planning and Zoning Class Presentation

**Proximity** 



NW 19 STREET, FORT LAUDERDALE FL 33311

#### **PROPERTY AERIAL**



#### COMP PLAN LAND USE



Village of Middle River

#### **ZONING**



Village of Middle River

## **CONCEPT SITE PLAN**



42 Units 2 Story Over Parking

047 - MP - 89

Sec. 47-6.10. - List of permitted and conditional uses, Community Business (CB) District.

| A. | PERMITTED USES         | В. | CONDITIONAL USES:<br>See Section 47-24.3.       |
|----|------------------------|----|-------------------------------------------------|
| 6. | Mixed Use Developments |    |                                                 |
|    |                        | a. | Mixed Use Development, see<br>Section 47-18.21. |

Sec. 47-18.21. - Mixed use development.

#### Mixed use development on commercial land use designated parcels.

The city may permit a mixed use development when the development site has a commercial land use designation, subject to the following:

For a devel