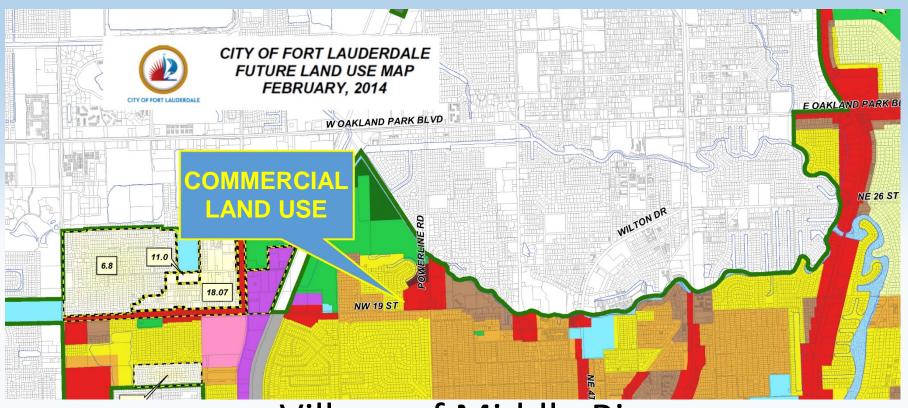

# LAND USE REGULATION REE5884





Village of Middle River

Planning and Zoning Class Presentation

**Proximity** 



NW 19 STREET, FORT LAUDERDALE FL 33311

#### **PROPERTY AERIAL**



#### COMP PLAN LAND USE



Village of Middle River

#### **ZONING**



Village of Middle River

## **CONCEPT SITE PLAN**



42 Units 2 Story Over Parking

047 - MP - 89

Sec. 47-6.10. - List of permitted and conditional uses, Community Business (CB) District.

| A. | PERMITTED USES         | В. | CONDITIONAL USES:<br>See Section 47-24.3.       |
|----|------------------------|----|-------------------------------------------------|
| 6. | Mixed Use Developments |    |                                                 |
|    |                        | a. | Mixed Use Development, see<br>Section 47-18.21. |

Sec. 47-18.21. - Mixed use development.

#### Mixed use development on commercial land use designated parcels.

The city may permit a mixed use development when the development site has a commercial land use designa